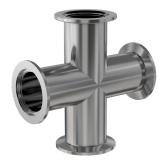

# **ISO-KF4-way cross** NW-254-way cross

Part number: 4C-NW-25B

### ISO-KF 4-way cross NW-25 4-way cross

- ISO-KF flanges are manufactured in accordance with DIN 28403 and ISO 2861
- Most common standard lengths and sizes listed
- Many others available, including a range of 316L material and preps for metric tubing
- Contact us at 800-824-4166 if you can't find exactly what you need

### 4C-NW-25B

| Parameters        | Specifications                                                                             |
|-------------------|--------------------------------------------------------------------------------------------|
| Flange Size       | DN 25 ISO-KF                                                                               |
| Cross Type        | 4-Way                                                                                      |
| Material          | 304 stainless                                                                              |
| Tube OD           | 1″                                                                                         |
| Port Length       | 2.03"                                                                                      |
| Vacuum Range      | FKM: 1 · 10 <sup>-8</sup> mbar to 1 bar<br>Metal seal: 1 · 10 <sup>-10</sup> mbar to 1 bar |
| Temperature Range | FKM: -20 °C to 180 °C<br>Metal seal: -270 °C to 150 °C                                     |
| Weight            | 0.62 lbs                                                                                   |