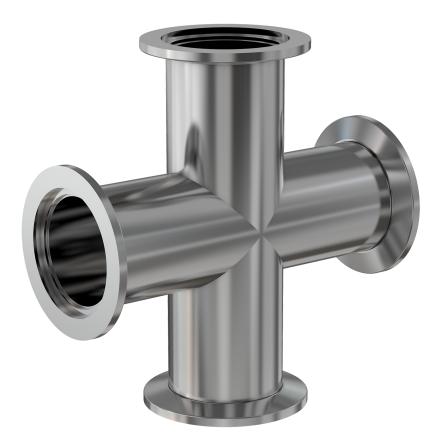

# **ISO-KF4-way cross** NW-254-way cross

Part number: 4C-NW-25B

### ISO-KF 4-way cross NW-25 4-way cross

- ISO-KF flanges are manufactured in accordance with DIN 28403 and ISO 2861
- Most common standard lengths and sizes listed
- Many others available, including a range of 316L material and preps for metric tubing
- Contact us at 800-824-4166 if you can't find exactly what you need

### 4C-NW-25B

| Parameters        | Specifications                                                                             |
|-------------------|--------------------------------------------------------------------------------------------|
| Flange Size       | DN 25 ISO-KF                                                                               |
| Cross Type        | 4-Way                                                                                      |
| Material          | 304 stainless                                                                              |
| Tube OD           | 1″                                                                                         |
| Port Length       | 2.03"                                                                                      |
| Vacuum Range      | FKM: 1 · 10 <sup>-8</sup> mbar to 1 bar<br>Metal seal: 1 · 10 <sup>-10</sup> mbar to 1 bar |
| Temperature Range | FKM: -20 °C to 180 °C<br>Metal seal: -270 °C to 150 °C                                     |
| Weight            | 0.62 lbs                                                                                   |