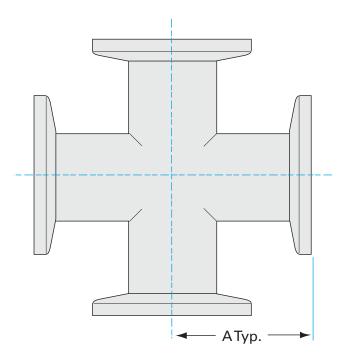

# **ISO-KF4-way cross** NW-254-way cross

Part number: 4C-NW-25B

### ISO-KF 4-way cross NW-25 4-way cross

- ISO-KF flanges are manufactured in accordance with DIN 28403 and ISO 2861
- Most common standard lengths and sizes listed
- Many others available, including a range of 316L material and preps for metric tubing
- Contact us at 800-824-4166 if you can't find exactly what you need

Similar Image

| Dimensions<br>(in inches) |       |
|---------------------------|-------|
| Dim A                     | 2.03″ |

### 4C-NW-25B

| Parameters        | Specifications                                                                             |
|-------------------|--------------------------------------------------------------------------------------------|
| Flange Size       | DN 25 ISO-KF                                                                               |
| Cross Type        | 4-Way                                                                                      |
| Material          | 304 stainless                                                                              |
| Tube OD           | 1″                                                                                         |
| Port Length       | 2.03"                                                                                      |
| Vacuum Range      | FKM: 1 · 10 <sup>-8</sup> mbar to 1 bar<br>Metal seal: 1 · 10 <sup>-10</sup> mbar to 1 bar |
| Temperature Range | FKM: -20 °C to 180 °C<br>Metal seal: -270 °C to 150 °C                                     |
| Weight            | 0.62 lbs                                                                                   |